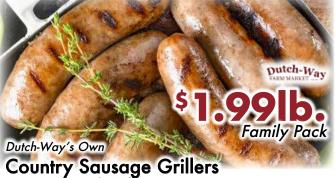

RESERVATIVES. D Y 5.5 н CINC.

Lesser Amounts, <sup>\$</sup>2.49lb

Maple Breakfast Sausage Lesser Amounts, \$4.49lb.

Sweet Italian Turkey Sausage Lesser Amounts, \$3.49lb

**Double Smoked Sausage** 

Bacon Cheeseburger Sausage