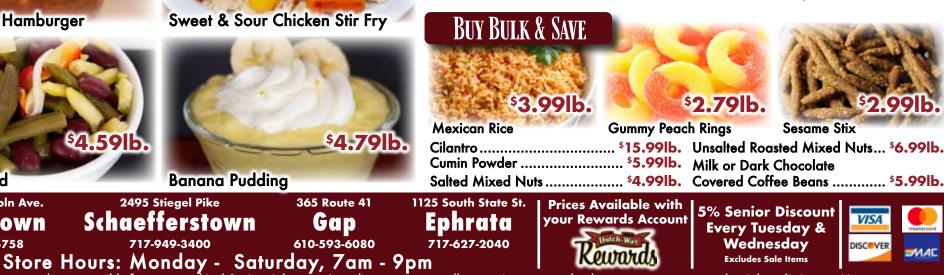

717-949-3400

Sweet & Sour Chicken Stir Fry

365 Route 41

Gap

610-593-6080

~ We cannot be responsible for typographical & pictorial errors. In order to assure excellent service to our valued customers, we reserve the right to limit quantities.