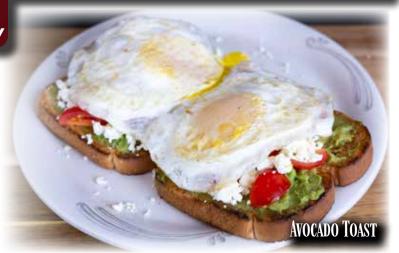

## BREAKFAST SPECIALS: 6:00AM UNTIL 11:00AM

| Grilled Egg & Cheese Sandwich<br>Served with Choice of Potatoes and Coffee                                                                                                                  | \$ <b>6.49</b>              |
|---------------------------------------------------------------------------------------------------------------------------------------------------------------------------------------------|-----------------------------|
| Avocado Toast<br>2 Pieces of Wheat Toast Topped with Avocado,<br>Grape Tomatoes, Feta Cheese and 2 Eggs<br>LUNCH & DINNER SPECIALS: 11:00AM UNTIL 8:00PM<br>Cup of Soup and a Half Sandwich | <sup>\$</sup> 6 <b>.</b> 49 |
| Choice of Tuna, Chicken or Ham Salad with Lettuce<br>and Tomato Sandwich with Choice of Soup                                                                                                | <sup>\$</sup> 6.99          |
| Spicy Roast Beef Sandwich<br>Roast beef Topped with Swiss Cheese, Chipotle Mayo<br>and Crispy Onion Rings. Served with Fries                                                                | <sup>\$</sup> 11 <b>.99</b> |
| Lemon Herb Chicken                                                                                                                                                                          | (                           |