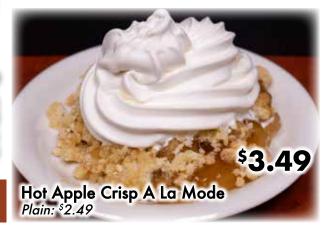

### **Monthly Desserts**

\$3.99 Per Slice With Ice Cream: \$4.99

Homemade Chocolate Chip Cookie Pie

Prices Effective April 29th - May 4th, 2024

At The Express Available Monday - Saturday at All Locations, Including Ephrata's Café!